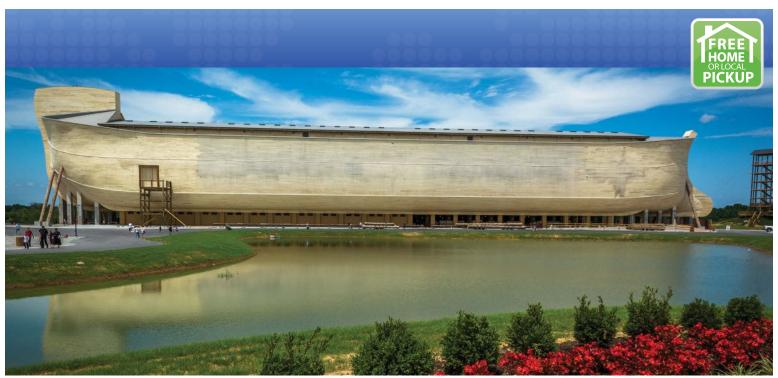

Visit the new Ark Encounter, a one-of-a-kind historically themed attraction

### FOR RESERVATIONS OR INFORMATION CONTACT:

The highlight of the day is the new Ark Encounter. This full-sized, all wood replica of Noah's Ark presents a number of historical events centered on this one-of-a-kind historically themed attraction. It is designed to be family oriented, historically authentic and is the largest timber frame structure in the country. Before returning home, we visit the Creation Museum, a state-of-the-art museum which brings the pages of the Bible to life through the retelling of its stories.